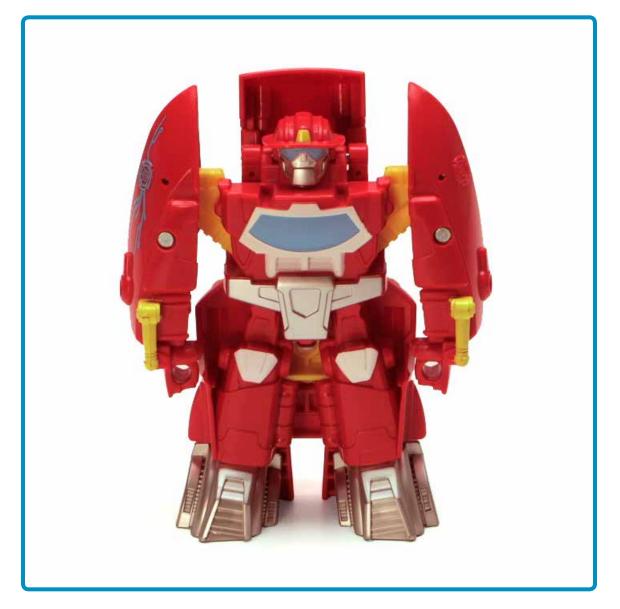

## **HEATWAVE THE FIRE-BOT**<sup>™</sup>

This is HEATWAVE THE FIRE-BOT. You can change him from a robot to a fire boat. This is a fun toy!

Here, he is a robot.

Now, he's a fire boat.