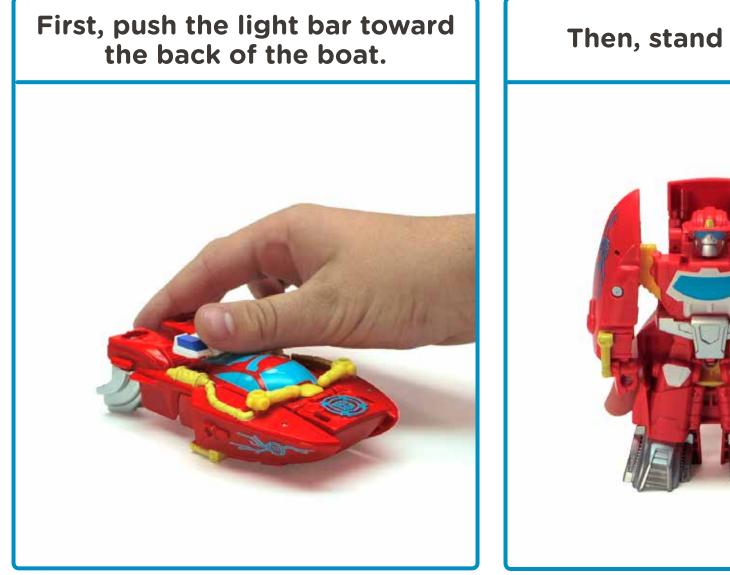

## You can change your HEATWAVE THE FIRE-BOT toy from a robot to a fire boat in 2 steps.

You can change him back to a robot in 2 steps.