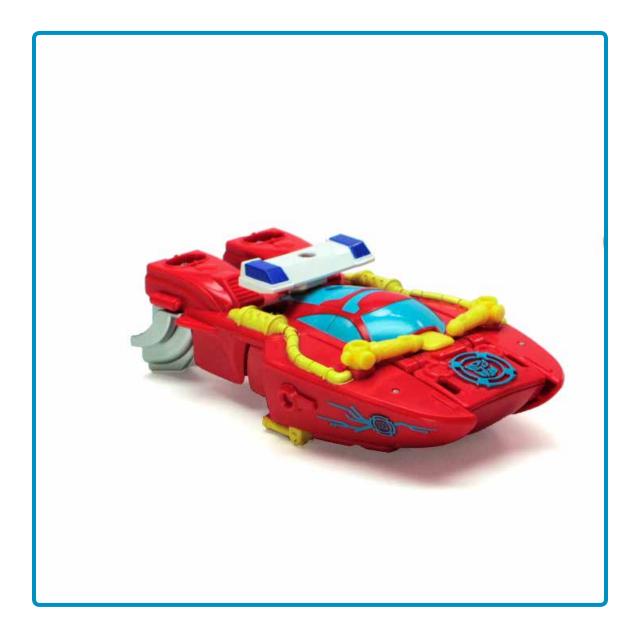

## **HEATWAVE THE FIRE-BOT**<sup>™</sup>

This is HEATWAVE THE FIRE-BOT. You can change him from a robot to a fire boat. This is a fun toy!

Here, he is a robot.

Now, he's a fire boat.