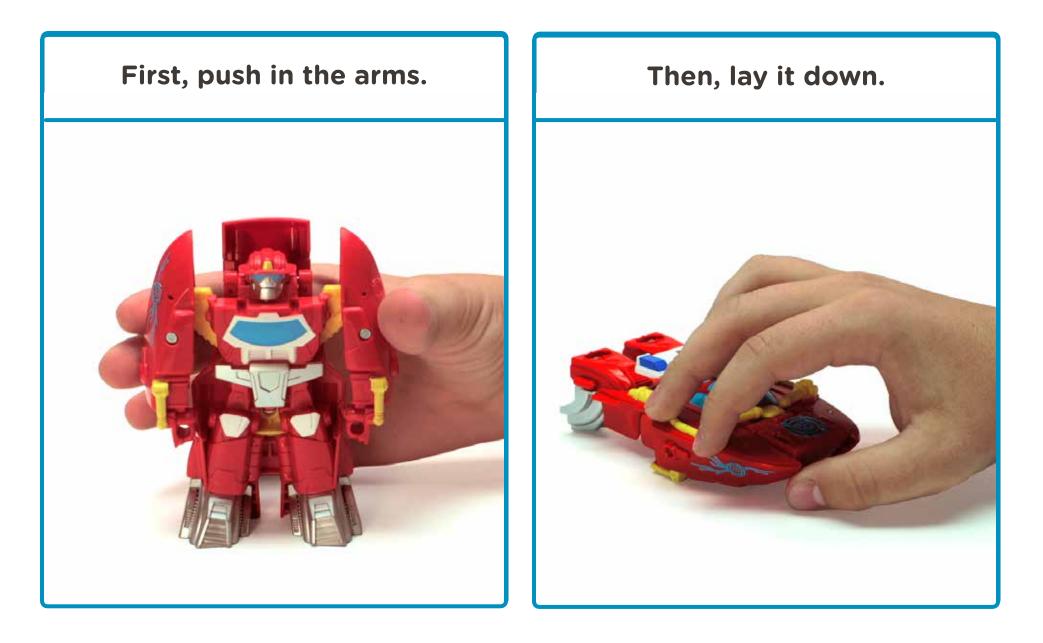

## You can change your HEATWAVE THE FIRE-BOT toy from a robot to a fire boat in 2 steps.

You can change him back to a robot in 2 steps.