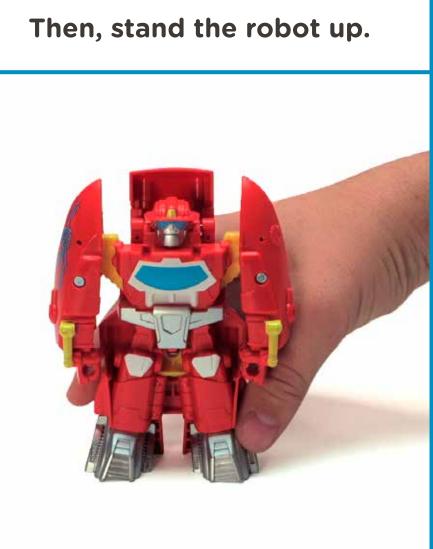

## You can change your HEATWAVE THE FIRE-BOT toy from a robot to a fire boat in 2 steps.

You can change him back to a robot in 2 steps.