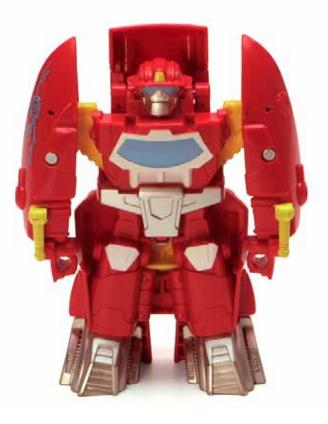

## **HEATWAVE THE FIRE-BOT**<sup>™</sup>

This is HEATWAVE THE FIRE-BOT. You can change him from a robot to a fire boat. This is a fun toy!

Here, he is a robot.

Now, he's a fire boat.

## You can change your HEATWAVE THE FIRE-BOT toy from a robot to a fire boat in 2 steps.

You can change him back to a robot in 2 steps.

## This HEATWAVE THE FIRE-BOT toy is so much fun!