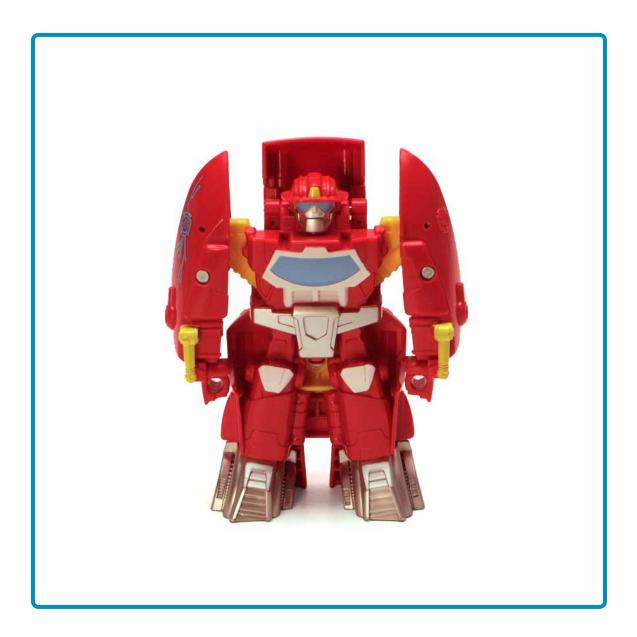

## You can change your HEATWAVE THE FIRE-BOT toy from a robot to a fire boat in 2 steps.

You can change him back to a robot in 2 steps.